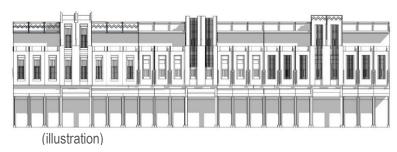

# **BUILDING TYPOLOGY (AL ASMAKH STREET): LOW RISE ATTACHED BLDG**

The building typology and character should rejuvenate the original 1950-1970s commercial streets in this area which adopted the language of simple Early Modern (Art Deco) style with strong expression of 'boxes' and liniear lines

# Early Modern (Doha - Art Deco)\*