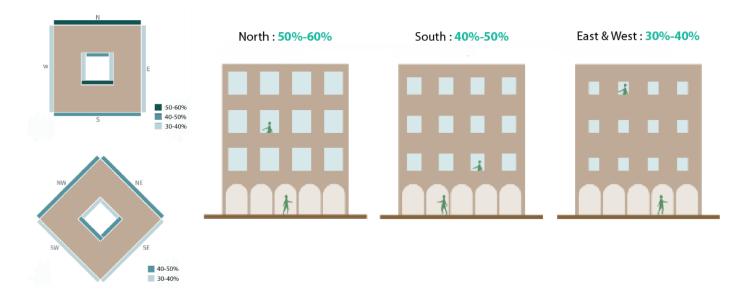

# WINDOW-TO-WALL RATIOS

PARKING FORM & LOCATION OPTION

INCENTIVE

Incentive Scheme

Provision of **Privately Owned Public Space – POPS** such *sikka*, pedestrian walkway, public plaza, pocket garden, and Community Facility: Additional floor area of 5 m2 for every 1 m2 provision, up to maximum 10% of total GFA