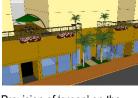

# **BUILDING TYPOLOGY (AL ASMAKH STREET): LOW RISE ATTACHED BLDG**

The building typology and character should rejuvenate the original 1950-1970s commercial streets in this area which adopted the language of simple Early Modern (Art Deco) style with strong expression of 'boxes' and liniear lines

# LANDSCAPE & ACTIVATE CHAMFER-SIDE AT THE INTERSECTION

Provision of 'green' on the landscaped court-yard (ie.central/sides/rear courtyard)

Provision of green terrace roof garden (min. 50% of the area)

Activate chamfer-sides by provision of openings (windows, doors), entrance for people or landscaped gardens