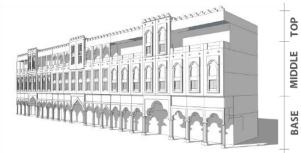

# STANDARDS

| ARCHITECTURAL STANDARD         |                                                                                                                                                                                                                                                                                                                                                          |  |  |  |  |
|--------------------------------|----------------------------------------------------------------------------------------------------------------------------------------------------------------------------------------------------------------------------------------------------------------------------------------------------------------------------------------------------------|--|--|--|--|
| Architectural Theme/ Style     | General: Qatari Vernacular     Recommended Early Modern (Doha<br>Art Deco) Style for buildings along<br>Al Fadeela-Al Asmakh & Ahmed Bin<br>Mohammed Bin Thani Street (A Ring<br>Road), as most of the existing<br>buildings have adopted this style     (* Refer the details to the <u>Townscape &amp;</u><br>Architectural Guidelines for Main Streets |  |  |  |  |
| Exterior expression            |                                                                                                                                                                                                                                                                                                                                                          |  |  |  |  |
|                                | a middle and a top                                                                                                                                                                                                                                                                                                                                       |  |  |  |  |
|                                | • The Base Part (Ground Floor):<br>should clearly be expressed (eg. with<br>architrave or corniche ornament)                                                                                                                                                                                                                                             |  |  |  |  |
|                                | <ul> <li>The Middle Part:         <ul> <li>Should adopt local rooted<br/>architectural language for its<br/>elements such as openings,<br/>shutters, balconies, bays etc.</li> <li>Should reveal the external<br/>expression of each storey</li> </ul> </li> </ul>                                                                                       |  |  |  |  |
|                                | • The Top Part should be marked by<br>parapet or entablature                                                                                                                                                                                                                                                                                             |  |  |  |  |
| Minimum Building<br>separation | <ul> <li>6 m between two buildings with facing non-habitable rooms</li> <li>8 m between two buildings with a facing non-habitable room and a facing habitable room</li> <li>12 m between two buildings with facing habitable rooms</li> </ul>                                                                                                            |  |  |  |  |
| Party-Wall / Common Wall       | The attached building's parts should<br>have its own wall and foundation and<br>comply to the standard of construction<br>and fire-safety                                                                                                                                                                                                                |  |  |  |  |
| Floor height (maximum)         | <ul> <li>Slab to slab height (mid-point):</li> <li>Ground floor: 5 m</li> <li>Ground floor with mezzanine: 6.5 m</li> <li>Typical floors (residential and other): 3.50 m</li> <li>Ground floor ancillary building: 3.50m</li> </ul>                                                                                                                      |  |  |  |  |
| Building Orientation           | <ul> <li>All the fasade's elements (windows, doors, balcony, bay window, etc) should respect the streets based on their hierarchy.</li> <li>Primary fasade should orientate to the highway /expressway/ collector/arterial streets.</li> </ul>                                                                                                           |  |  |  |  |
| Active frontage features       | Entrances, <i>madkhal</i> , lobbies, window openings, arcades, porches etc                                                                                                                                                                                                                                                                               |  |  |  |  |