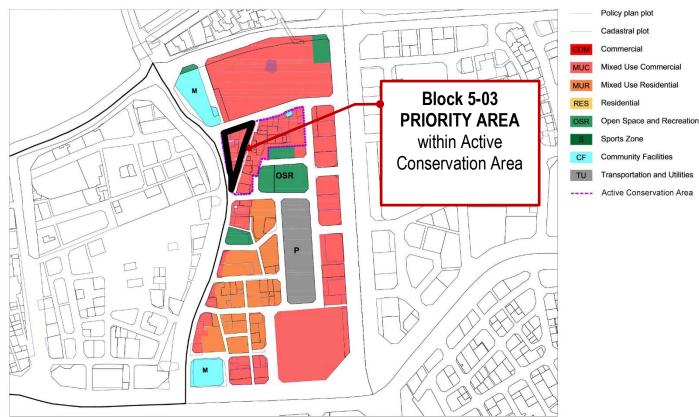

**BLOCK 5-03** 

QATAR NATIONAL MASTER PLAN

e (page 4)

MUC Establishments and offices that relate to upholstery (ie ndicrafts and complementary to the cultural facilities in the

can be concentrated along Sikka Al Ikhsan (and also at the rear of ikka)

#### **BLOCK MASSING PLAN**