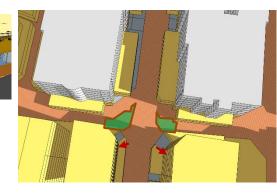

# LANDSCAPE & ACTIVATE CHAMFER-SIDE AT THE INTERSECTION

Provision of 'green' on the landscaped court-yard (ie.central/sides/rear courtyard)

Provision of green terrace roof garden (min. 50% of the area)

Activate chamfer-sides by provision of openings (windows, doors), entrance for people or landscaped gardens

Q A T A R N A T I O N A L M A S T E R P L A N

| Active chamfer at the intersection | The chamfer side should be activated<br>by providing main access for people<br>and designing active frontage/fasade<br>or small landscaped area with public<br>facilities such as benches, public art,<br>small lawn area, etc |
|------------------------------------|--------------------------------------------------------------------------------------------------------------------------------------------------------------------------------------------------------------------------------|
| Building Material                  | <ul> <li>Avoid excessive use of glass-wall</li> <li>Use the low environmental impact<br/>materials, that conform to ISO<br/>14025, 14040, 14044, and EN<br/>15804 or ISO 21930</li> </ul>                                      |
| Window-to-Wall Ratios              | Refer to the diagrams                                                                                                                                                                                                          |
| LANDSCAPE STANDARD                 |                                                                                                                                                                                                                                |
| Forecourt                          | For buildings along the secondary streets, the forecourts should have small green space for landscape                                                                                                                          |
| Barrier/fences                     | Street side: not allowed<br>Sides and rear: transparent where<br>possible; maximum height 2.5 m                                                                                                                                |
| Green Roof                         | 50% area of the podium and the roof-<br>top should be landscaped with<br>dominant soft-scape (trees, plants,<br>urban farming etc)                                                                                             |
| ACCESSIBILITY STANDAR              | RD                                                                                                                                                                                                                             |
| Pedestrian access                  | <ul> <li>Main building entrances should be oriented to the side indicated on the plan.</li> <li>Pedestrian Access on the plan indicates the side for main pedestrian access, not the approximate location</li> </ul>           |
| Vehicle egress and in-<br>gress    | <ul> <li>Main Vehicular Access on the plan<br/>indicates the side and approximate<br/>location of the access, subject to<br/>site planning and transportation<br/>constraints.</li> </ul>                                      |
| SIGNAGE                            |                                                                                                                                                                                                                                |
| Style                              | Signage should be an integral part of the building fasade without background.                                                                                                                                                  |
| EWALD                              |                                                                                                                                                                                                                                |