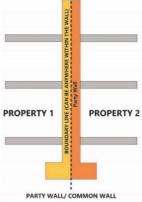

# STANDARDS

| ARCHITECTURAL STANDARD         |                                                                                                                                                                                                                                                                                                                                                          |  |  |  |  |
|--------------------------------|----------------------------------------------------------------------------------------------------------------------------------------------------------------------------------------------------------------------------------------------------------------------------------------------------------------------------------------------------------|--|--|--|--|
| Architectural Theme/ Style     | General: Qatari Vernacular     Recommended Early Modern (Doha<br>Art Deco) Style for buildings along<br>Al Fadeela-Al Asmakh & Ahmed Bin<br>Mohammed Bin Thani Street (A Ring<br>Road), as most of the existing<br>buildings have adopted this style     (* Refer the details to the <u>Townscape &amp;</u><br>Architectural Guidelines for Main Streets |  |  |  |  |
| Exterior expression            |                                                                                                                                                                                                                                                                                                                                                          |  |  |  |  |
|                                | a middle and a top                                                                                                                                                                                                                                                                                                                                       |  |  |  |  |
|                                | • The Base Part (Ground Floor):<br>should clearly be expressed (eg. with<br>architrave or corniche ornament)                                                                                                                                                                                                                                             |  |  |  |  |
|                                | <ul> <li>The Middle Part:         <ul> <li>Should adopt local rooted<br/>architectural language for its<br/>elements such as openings,<br/>shutters, balconies, bays etc.</li> <li>Should reveal the external<br/>expression of each storey</li> </ul> </li> </ul>                                                                                       |  |  |  |  |
|                                | • The Top Part should be marked by<br>parapet or entablature                                                                                                                                                                                                                                                                                             |  |  |  |  |
| Minimum Building<br>separation | <ul> <li>6 m between two buildings with facing non-habitable rooms</li> <li>8 m between two buildings with a facing non-habitable room and a facing habitable room</li> <li>12 m between two buildings with facing habitable rooms</li> </ul>                                                                                                            |  |  |  |  |
| Party-Wall / Common Wall       | The attached building's parts should<br>have its own wall and foundation and<br>comply to the standard of construction<br>and fire-safety                                                                                                                                                                                                                |  |  |  |  |
| Floor height (maximum)         | <ul> <li>Slab to slab height (mid-point):</li> <li>Ground floor: 5 m</li> <li>Ground floor with mezzanine: 6.5 m</li> <li>Typical floors (residential and other): 3.50 m</li> <li>Ground floor ancillary building: 3.50m</li> </ul>                                                                                                                      |  |  |  |  |
| Building Orientation           | <ul> <li>All the fasade's elements (windows, doors, balcony, bay window, etc) should respect the streets based on their hierarchy.</li> <li>Primary fasade should orientate to the highway /expressway/ collector/arterial streets.</li> </ul>                                                                                                           |  |  |  |  |
| Active frontage features       | Entrances, <i>madkhal</i> , lobbies, window openings, arcades, porches etc                                                                                                                                                                                                                                                                               |  |  |  |  |