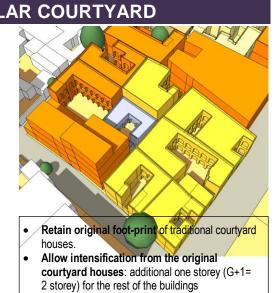

#### **BUILDING TYPOLOGY 1: LOW RISE VERNACULAR COURTYARD**

- Interventions for Priority Area Retain and upgrade the original historical characteristics (morphology, scale, urban grain, courtyard typology)
- Allow for rehabilitation, upgrading or reconstruction of buildings of no architectural- significance, but maintain the courtyard typology, by retaining as much as possible the original building's foot-print
- Adaptive re-use