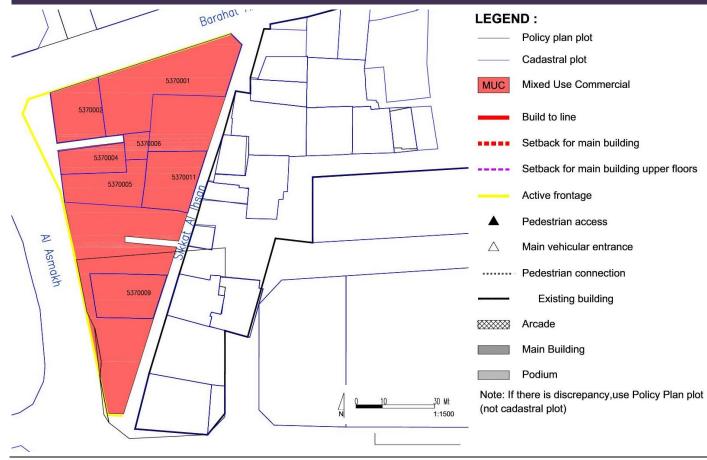

# ZONING PLAN

# **USE REGULATIONS**

| EGEN             | ID :                                   |
|------------------|----------------------------------------|
|                  | Policy plan plot                       |
|                  | Cadastral plot                         |
| IUC              | Mixed Use Commercial                   |
| _                | Build to line                          |
|                  | Setback for main building              |
|                  | Setback for main building upper floors |
|                  | Active frontage                        |
| <b></b>          | Pedestrian access                      |
| $\bigtriangleup$ | Main vehicular entrance                |
|                  |                                        |

Pedestrian connection

Existing building

Arcade

Podium

Main Building

| GENERAL USE MIX                       |                                                    |                 |                                   |                                        |                                       |  |
|---------------------------------------|----------------------------------------------------|-----------------|-----------------------------------|----------------------------------------|---------------------------------------|--|
| Zoning Category                       |                                                    | Commercial      | Mixed Use<br>Commercial           | Mixed Use<br>Residential               | Residential                           |  |
| Zoning Code                           |                                                    | СОМ             | MUC                               | MUR                                    | RES                                   |  |
| Minimum ree                           | quired number of use type*                         | 1               | 2                                 | 2                                      | 1                                     |  |
|                                       | <b>Commercial</b><br>Retail, Office                | *               |                                   | ✓                                      | ×                                     |  |
| Use Type<br>per<br>Zoning<br>Category | <b>Residential</b><br>Flats, Apartments            | ×               | ✓                                 | *                                      |                                       |  |
|                                       | Hospitality<br>Hotels, Serviced Apartments         | ✓*              | ~                                 | ✓*                                     | ✓                                     |  |
|                                       | <b>Complementary</b><br>(See Permitted Uses Table) | ✓               | ✓                                 | ✓                                      | ✓                                     |  |
| Examples                              |                                                    | Mall, souq etc. | Commercial with mixed use, strips | Residential with retail/office, hotels | Residential blocks,<br>towers, houses |  |

# **BLOCK FORM REGULATIONS**

| BULK REGULATIONS           Uses (as per Zoning         MUC: Mixed Use Commercial                                                                                                                                                 |                                                                                                                                                                                                                   |                            |  |  |
|----------------------------------------------------------------------------------------------------------------------------------------------------------------------------------------------------------------------------------|-------------------------------------------------------------------------------------------------------------------------------------------------------------------------------------------------------------------|----------------------------|--|--|
| Plan)                                                                                                                                                                                                                            |                                                                                                                                                                                                                   |                            |  |  |
| Height (max)                                                                                                                                                                                                                     | Al Asmakh Street 22.2 m                                                                                                                                                                                           |                            |  |  |
|                                                                                                                                                                                                                                  | G+M+4                                                                                                                                                                                                             | (max)                      |  |  |
|                                                                                                                                                                                                                                  | Barahat Al Jufair Street                                                                                                                                                                                          | 13.7 m                     |  |  |
|                                                                                                                                                                                                                                  | G+2                                                                                                                                                                                                               | (max)                      |  |  |
|                                                                                                                                                                                                                                  | Sikka Al Ihsan                                                                                                                                                                                                    | 10.2 m<br>(max)            |  |  |
|                                                                                                                                                                                                                                  | G+1                                                                                                                                                                                                               | · /                        |  |  |
| FAR (max)                                                                                                                                                                                                                        | <ul> <li>Al Asmakh Str: 4.00</li> <li>Barahat Al Jufair<br/>Street: 1.80</li> <li>Sikka Al Ihsan: 1.50</li> </ul>                                                                                                 | (+ 5 % for<br>corner lots) |  |  |
| Building Coverage (max)                                                                                                                                                                                                          | 85%                                                                                                                                                                                                               |                            |  |  |
| MAIN BUILDINGS                                                                                                                                                                                                                   | <u>.</u>                                                                                                                                                                                                          | -                          |  |  |
| Typology                                                                                                                                                                                                                         | Low Rise Vernacular Co                                                                                                                                                                                            | urtyard                    |  |  |
| Building Placement                                                                                                                                                                                                               | Setbacks as per block plan:                                                                                                                                                                                       |                            |  |  |
|                                                                                                                                                                                                                                  | • 0m front ; 0m sides; 0m rear                                                                                                                                                                                    |                            |  |  |
| Build to Line<br>(a set building line on a plot,<br>measured parallel from the<br>front and/or corner side<br>plot line, where the structure<br>must be located. The building<br>facade must be located on<br>the build-to line) | <ul> <li>Al Asmakh &amp; Barahat Al Jufair<br/>Street: 100% of 0 m front setback<br/>(mandatory)</li> <li>Sikka Al Ihsan: 90% of 0m front<br/>setback, to allow creation of small<br/>baraha</li> </ul>           |                            |  |  |
| Building Depth (max)                                                                                                                                                                                                             | 10 m (single-aspect building)<br>15 m (double-aspect building)<br>30 m (building with atrium)<br>30 m (building with integrated parking, for<br>plot depth minimum 45 m                                           |                            |  |  |
| Commercial Depth (max)                                                                                                                                                                                                           | 15 m                                                                                                                                                                                                              |                            |  |  |
| Building Size                                                                                                                                                                                                                    | <ul> <li>Fine grain;</li> <li>15 m maximum building width or<br/>length; or</li> <li>Create a modular external expression<br/>of fasade, with maximum 15 m wide,<br/>if the building is long stretched</li> </ul> |                            |  |  |
| Primary Active Frontage                                                                                                                                                                                                          | As indicated in the plan                                                                                                                                                                                          |                            |  |  |
| Frontage Profile                                                                                                                                                                                                                 | <ul> <li>Al Asmakh Str: Arcade</li> <li>Barahat Al Jufair Street:<br/>Colonnades</li> <li>Sikka Al Ihsan: more openings<br/>(doors and windows) to Sikka</li> </ul>                                               |                            |  |  |
| Basement; Half-<br>Basement (undercroft)                                                                                                                                                                                         | Not recommended                                                                                                                                                                                                   |                            |  |  |