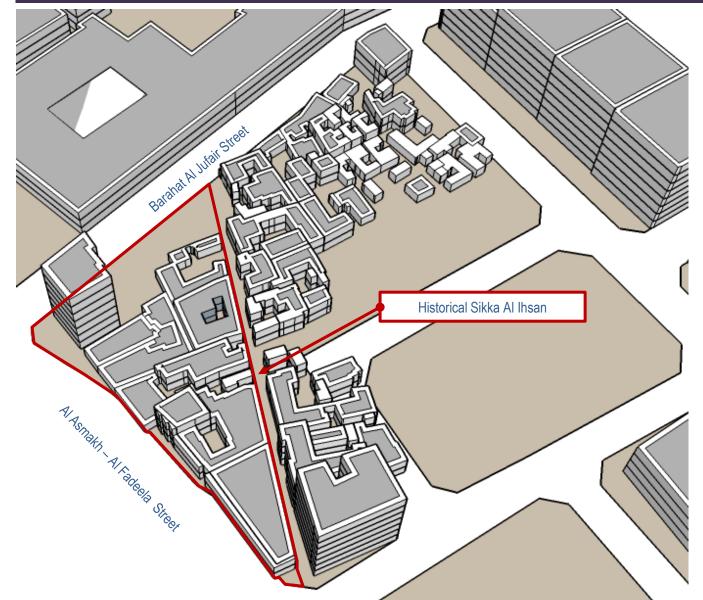

**BLOCK 5-03** 

QATAR NATIONAL MASTER PLAN

e (page 4)

MUC Establishments and offices that relate to upholstery (ie ndicrafts and complementary to the cultural facilities in the

can be concentrated along Sikka Al Ikhsan (and also at the rear of ikka)

the General Permitted Uses Table (e.g. garage/car repair/heavy

sides as Active Frontages, min. 60% frontage required as Active

Beverage (F&B), Services, Hotels etc