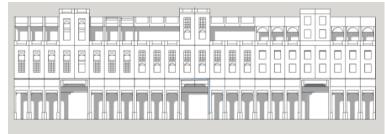

# **BLOCK FORM REGULATIONS**

| BULK REGULATIONS           Uses (as per Zoning         MUC: Mixed Use Commercial                                                                                                                                                 |                                                                                                                                                                                                                   |                            |  |  |
|----------------------------------------------------------------------------------------------------------------------------------------------------------------------------------------------------------------------------------|-------------------------------------------------------------------------------------------------------------------------------------------------------------------------------------------------------------------|----------------------------|--|--|
| Plan)                                                                                                                                                                                                                            |                                                                                                                                                                                                                   |                            |  |  |
| Height (max)                                                                                                                                                                                                                     | Al Asmakh Street 22.2 m                                                                                                                                                                                           |                            |  |  |
|                                                                                                                                                                                                                                  | G+M+4                                                                                                                                                                                                             | (max)                      |  |  |
|                                                                                                                                                                                                                                  | Barahat Al Jufair Street                                                                                                                                                                                          | 13.7 m                     |  |  |
|                                                                                                                                                                                                                                  | G+2                                                                                                                                                                                                               | (max)                      |  |  |
|                                                                                                                                                                                                                                  | Sikka Al Ihsan                                                                                                                                                                                                    | 10.2 m<br>(max)            |  |  |
|                                                                                                                                                                                                                                  | G+1                                                                                                                                                                                                               | · /                        |  |  |
| FAR (max)                                                                                                                                                                                                                        | <ul> <li>Al Asmakh Str: 4.00</li> <li>Barahat Al Jufair<br/>Street: 1.80</li> <li>Sikka Al Ihsan: 1.50</li> </ul>                                                                                                 | (+ 5 % for<br>corner lots) |  |  |
| Building Coverage (max)                                                                                                                                                                                                          | 85%                                                                                                                                                                                                               |                            |  |  |
| MAIN BUILDINGS                                                                                                                                                                                                                   | <u>.</u>                                                                                                                                                                                                          | -                          |  |  |
| Typology                                                                                                                                                                                                                         | Low Rise Vernacular Co                                                                                                                                                                                            | urtyard                    |  |  |
| Building Placement                                                                                                                                                                                                               | Setbacks as per block plan:                                                                                                                                                                                       |                            |  |  |
|                                                                                                                                                                                                                                  | • 0m front ; 0m sides; 0m rear                                                                                                                                                                                    |                            |  |  |
| Build to Line<br>(a set building line on a plot,<br>measured parallel from the<br>front and/or corner side<br>plot line, where the structure<br>must be located. The building<br>facade must be located on<br>the build-to line) | <ul> <li>Al Asmakh &amp; Barahat Al Jufair<br/>Street: 100% of 0 m front setback<br/>(mandatory)</li> <li>Sikka Al Ihsan: 90% of 0m front<br/>setback, to allow creation of small<br/>baraha</li> </ul>           |                            |  |  |
| Building Depth (max)                                                                                                                                                                                                             | 10 m (single-aspect building)<br>15 m (double-aspect building)<br>30 m (building with atrium)<br>30 m (building with integrated parking, for<br>plot depth minimum 45 m                                           |                            |  |  |
| Commercial Depth (max)                                                                                                                                                                                                           | 15 m                                                                                                                                                                                                              |                            |  |  |
| Building Size                                                                                                                                                                                                                    | <ul> <li>Fine grain;</li> <li>15 m maximum building width or<br/>length; or</li> <li>Create a modular external expression<br/>of fasade, with maximum 15 m wide,<br/>if the building is long stretched</li> </ul> |                            |  |  |
| Primary Active Frontage                                                                                                                                                                                                          | As indicated in the plan                                                                                                                                                                                          |                            |  |  |
| Frontage Profile                                                                                                                                                                                                                 | <ul> <li>Al Asmakh Str: Arcade</li> <li>Barahat Al Jufair Street:<br/>Colonnades</li> <li>Sikka Al Ihsan: more openings<br/>(doors and windows) to Sikka</li> </ul>                                               |                            |  |  |
| Basement; Half-<br>Basement (undercroft)                                                                                                                                                                                         | Not recommended                                                                                                                                                                                                   |                            |  |  |

# **BUILDING TYPOLOGY (AL ASMAKH STREET): LOW RISE ATTACHED BLDG**

The building typology and character should rejuvenate the original 1950-1970s commercial streets in this area which adopted the language of simple Early Modern (Art Deco) style with strong expression of 'boxes' and liniear lines