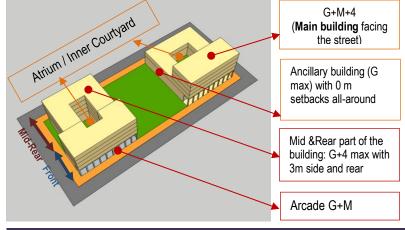

# **BLOCK FORM REGULATIONS**

| BULK REGULATIONS           Uses (as per Zoning         MUC: Mixed Use Commercial                                                                                                                                                 |                                                                                                                                                                                                                   |                            |  |  |
|----------------------------------------------------------------------------------------------------------------------------------------------------------------------------------------------------------------------------------|-------------------------------------------------------------------------------------------------------------------------------------------------------------------------------------------------------------------|----------------------------|--|--|
| Plan)                                                                                                                                                                                                                            |                                                                                                                                                                                                                   |                            |  |  |
| Height (max)                                                                                                                                                                                                                     | Al Asmakh Street 22.2 m                                                                                                                                                                                           |                            |  |  |
|                                                                                                                                                                                                                                  | G+M+4                                                                                                                                                                                                             | (max)                      |  |  |
|                                                                                                                                                                                                                                  | Barahat Al Jufair Street                                                                                                                                                                                          | 13.7 m                     |  |  |
|                                                                                                                                                                                                                                  | G+2                                                                                                                                                                                                               | (max)                      |  |  |
|                                                                                                                                                                                                                                  | Sikka Al Ihsan                                                                                                                                                                                                    | 10.2 m<br>(max)            |  |  |
|                                                                                                                                                                                                                                  | G+1                                                                                                                                                                                                               | · /                        |  |  |
| FAR (max)                                                                                                                                                                                                                        | <ul> <li>Al Asmakh Str: 4.00</li> <li>Barahat Al Jufair<br/>Street: 1.80</li> <li>Sikka Al Ihsan: 1.50</li> </ul>                                                                                                 | (+ 5 % for<br>corner lots) |  |  |
| Building Coverage (max)                                                                                                                                                                                                          | 85%                                                                                                                                                                                                               |                            |  |  |
| MAIN BUILDINGS                                                                                                                                                                                                                   | <u>.</u>                                                                                                                                                                                                          | -                          |  |  |
| Typology                                                                                                                                                                                                                         | Low Rise Vernacular Co                                                                                                                                                                                            | urtyard                    |  |  |
| Building Placement                                                                                                                                                                                                               | Setbacks as per block plan:                                                                                                                                                                                       |                            |  |  |
|                                                                                                                                                                                                                                  | • 0m front ; 0m sides; 0m rear                                                                                                                                                                                    |                            |  |  |
| Build to Line<br>(a set building line on a plot,<br>measured parallel from the<br>front and/or corner side<br>plot line, where the structure<br>must be located. The building<br>facade must be located on<br>the build-to line) | <ul> <li>Al Asmakh &amp; Barahat Al Jufair<br/>Street: 100% of 0 m front setback<br/>(mandatory)</li> <li>Sikka Al Ihsan: 90% of 0m front<br/>setback, to allow creation of small<br/>baraha</li> </ul>           |                            |  |  |
| Building Depth (max)                                                                                                                                                                                                             | 10 m (single-aspect building)<br>15 m (double-aspect building)<br>30 m (building with atrium)<br>30 m (building with integrated parking, for<br>plot depth minimum 45 m                                           |                            |  |  |
| Commercial Depth (max)                                                                                                                                                                                                           | 15 m                                                                                                                                                                                                              |                            |  |  |
| Building Size                                                                                                                                                                                                                    | <ul> <li>Fine grain;</li> <li>15 m maximum building width or<br/>length; or</li> <li>Create a modular external expression<br/>of fasade, with maximum 15 m wide,<br/>if the building is long stretched</li> </ul> |                            |  |  |
| Primary Active Frontage                                                                                                                                                                                                          | As indicated in the plan                                                                                                                                                                                          |                            |  |  |
| Frontage Profile                                                                                                                                                                                                                 | <ul> <li>Al Asmakh Str: Arcade</li> <li>Barahat Al Jufair Street:<br/>Colonnades</li> <li>Sikka Al Ihsan: more openings<br/>(doors and windows) to Sikka</li> </ul>                                               |                            |  |  |
| Basement; Half-<br>Basement (undercroft)                                                                                                                                                                                         | Not recommended                                                                                                                                                                                                   |                            |  |  |