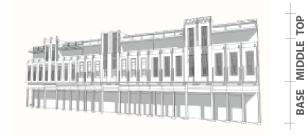

# STANDARDS

| ARCHITECTURAL STANDARD         |                                                                                                                                                                                                                                                                                                                                                          |  |  |  |  |
|--------------------------------|----------------------------------------------------------------------------------------------------------------------------------------------------------------------------------------------------------------------------------------------------------------------------------------------------------------------------------------------------------|--|--|--|--|
| Architectural Theme/ Style     | General: Qatari Vernacular     Recommended Early Modern (Doha<br>Art Deco) Style for buildings along<br>Al Fadeela-Al Asmakh & Ahmed Bin<br>Mohammed Bin Thani Street (A Ring<br>Road), as most of the existing<br>buildings have adopted this style     (* Refer the details to the <u>Townscape &amp;</u><br>Architectural Guidelines for Main Streets |  |  |  |  |
| Exterior expression            |                                                                                                                                                                                                                                                                                                                                                          |  |  |  |  |
|                                | a middle and a top                                                                                                                                                                                                                                                                                                                                       |  |  |  |  |
|                                | • The Base Part (Ground Floor):<br>should clearly be expressed (eg. with<br>architrave or corniche ornament)                                                                                                                                                                                                                                             |  |  |  |  |
|                                | <ul> <li>The Middle Part:         <ul> <li>Should adopt local rooted<br/>architectural language for its<br/>elements such as openings,<br/>shutters, balconies, bays etc.</li> <li>Should reveal the external<br/>expression of each storey</li> </ul> </li> </ul>                                                                                       |  |  |  |  |
|                                | • The Top Part should be marked by<br>parapet or entablature                                                                                                                                                                                                                                                                                             |  |  |  |  |
| Minimum Building<br>separation | <ul> <li>6 m between two buildings with facing non-habitable rooms</li> <li>8 m between two buildings with a facing non-habitable room and a facing habitable room</li> <li>12 m between two buildings with facing habitable rooms</li> </ul>                                                                                                            |  |  |  |  |
| Party-Wall / Common Wall       | The attached building's parts should<br>have its own wall and foundation and<br>comply to the standard of construction<br>and fire-safety                                                                                                                                                                                                                |  |  |  |  |
| Floor height (maximum)         | <ul> <li>Slab to slab height (mid-point):</li> <li>Ground floor: 5 m</li> <li>Ground floor with mezzanine: 6.5 m</li> <li>Typical floors (residential and other): 3.50 m</li> <li>Ground floor ancillary building: 3.50m</li> </ul>                                                                                                                      |  |  |  |  |
| Building Orientation           | <ul> <li>All the fasade's elements (windows, doors, balcony, bay window, etc) should respect the streets based on their hierarchy.</li> <li>Primary fasade should orientate to the highway /expressway/ collector/arterial streets.</li> </ul>                                                                                                           |  |  |  |  |
| Active frontage features       | Entrances, <i>madkhal</i> , lobbies, window openings, arcades, porches etc                                                                                                                                                                                                                                                                               |  |  |  |  |