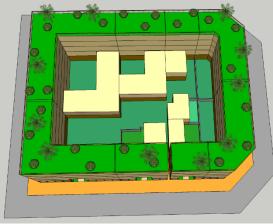

# LANDSCAPE & ACTIVATE CHAMFER-SIDE AT THE INTERSECTION

Provision of 'green' on the landscaped court-yard (ie.central/sides/rear courtyard)

Provision of green terrace roof garden (min. 50% of the area)

Activate chamfer-sides by provision of openings (windows, doors), entrance for people or landscaped gardens